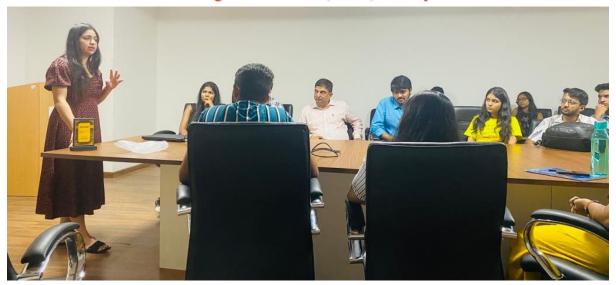

#### 4. Brief Description of the event

The department of computer applications organized an Industrial Talk on "Artificial Inteligence" on 10<sup>th</sup> October 2022. To give students maximum benefits the talk was delivered Online(MsTeams). The guest speaker was Mr. Kartavya Jain, Corporate Trainer, Seldom India Tech. The event started with welcome address by Dr. Shilpa Sharma.

Mr. Kartavya Jain gave a very engaging and insightful lecture on Artificial Intelligence.He started with the basics of artificial intelligence that its ability to rationalize and take actions that have the best chance of achieving a specific goal. A subset of artificial intelligence is machine learning (ML), which refers to the concept that computer programs can automatically learn from and adapt to new data without being assisted by humans. Deep learning techniques enable this automatic learning through the absorption of huge amounts of unstructured data such as text, images, or video. He also discussed about the application area of artificial intelligence

#### 5. Photographs

Figure 1. Presentation by Expert

Figure 2. Presentation by Expert

Figure 3. Presentation by Expert

Figure 4. Presentation by Expert

6. Brochure or creative of the event