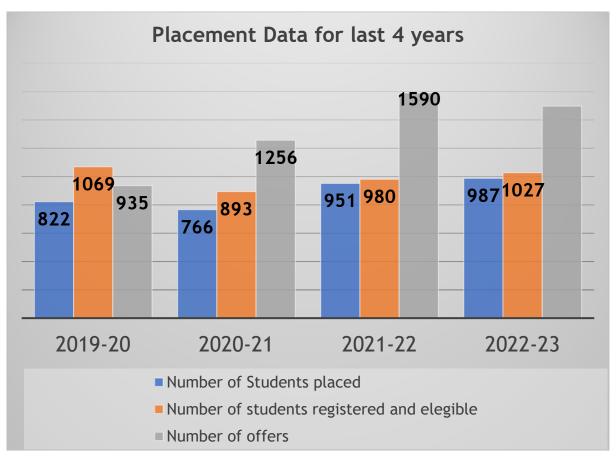

## • Growth in placement numbers

| Metric                       | 2019 | 2020 | 2021 | 2022 |
|------------------------------|------|------|------|------|
| Highest salary offered (LPA) | 27   | 42   | 25   | 106  |
| Average salary offered (LPA) | 4.56 | 6.02 | 6.2  | 7.5  |
| Median salary offered (LPA)  | 3.33 | 4.5  | 4.5  | 6    |