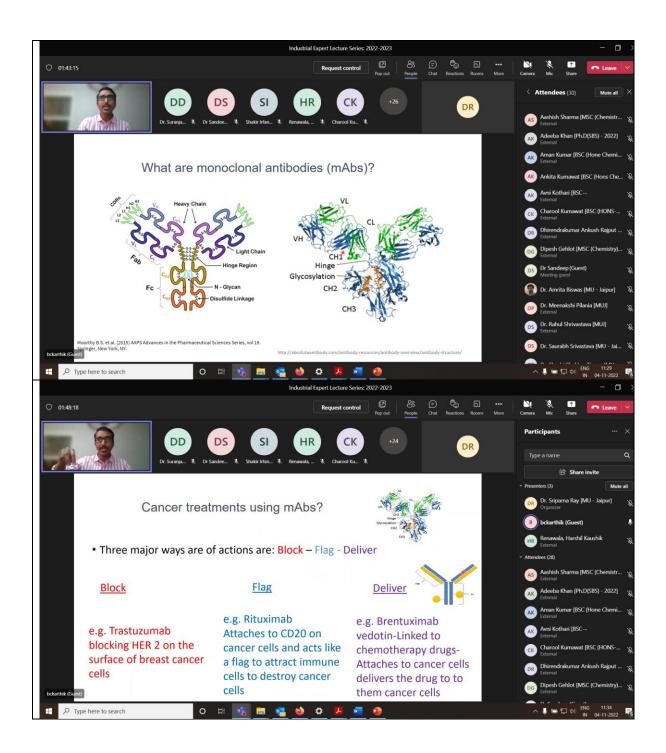

Mr. Kartavya Jain gave a very engaging and insightful lecture on Artificial Intelligence.He started with the basics of artificial intelligence that its ability to rationalize and take actions that have the best chance of achieving a specific goal. A subset of artificial intelligence is machine learning (ML), which refers to the concept that computer programs can automatically learn from and adapt to new data without being assisted by humans. Deep learning techniques enable this automatic learning through the absorption of huge amounts of unstructured data such as text, images, or video. He also discussed about the application area of artificial intelligence