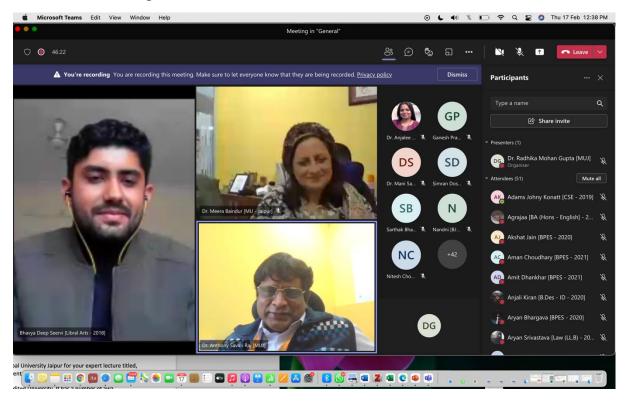

#### 1. Introduction of the Event

Topic: Artificial Intelligence

Event date: 10th October 2022; Monday

Venue: Online (Ms Teams)

Attendees: Registered MCA/BCA students and Staff members

Time: 10:00 AM-11:00 AM

Resource Person: Mr. Kartavya Jain, Corporate Trainer, Seldom India Tech.

#### 4. Brief Description of the event

The department of computer applications organized an Industrial Talk on "Artificial Inteligence" on 10<sup>th</sup> October 2022. To give students maximum benefits the talk was delivered Online(MsTeams). The guest speaker was Mr. Kartavya Jain, Corporate Trainer, Seldom India Tech. The event started with welcome address by Dr. Shilpa Sharma.