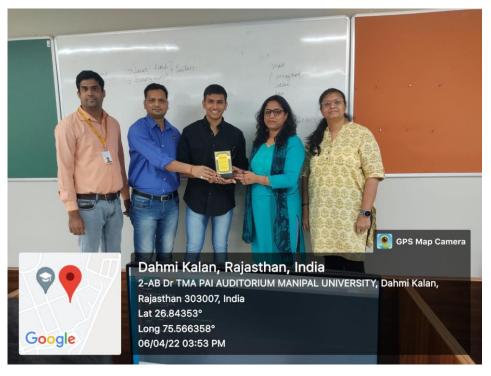

## **DEPARTMENT OF COMPUTER APPLICATIONS**

Industry Expert Talk
By

Mr. Kartavya Jain

10th October 2022

#### 1. Introduction of the Event

Topic: Artificial Intelligence

Event date: 10th October 2022; Monday

Venue: Online (Ms Teams)

Attendees: Registered MCA/BCA students and Staff members

Time: 10:00 AM-11:00 AM

Resource Person: Mr. Kartavya Jain, Corporate Trainer, Seldom India Tech.