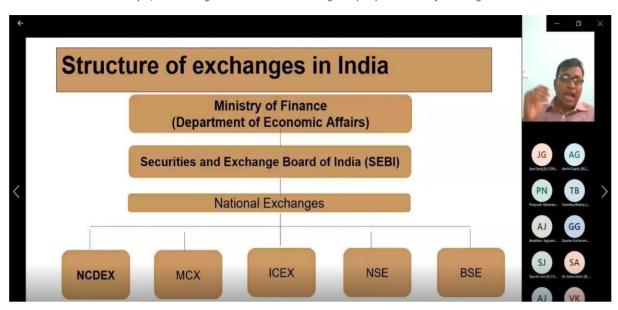

t acquaint with Law related to Financial market.            | Lecture &<br>Discussion | BH2106.4 | Mid Term II<br>End Term |
| 38 | FEMA Act 2000                                                                | To get acquaint with Law related to Financial market.            | Lecture & Discussion    | BH2106.4 | Mid Term II<br>End Term |
| 39 | Revision Classes                                                             | To get acquaint with concept of participants of Secondary Market | Lecture &<br>Discussion | BH2106.4 | NA                      |

#### 8. Photographs of the event or screenshots of the event

Dr. Ishu Tayal, conducting Investor Awareness Program (IAP)-Agriculture Ecosystem





Dr. Ishu Tayal, conducting Investor Awareness Program (IAP)-Structure of Exchanges in India





#### 9. Brochure or Creative of the event

MANIPAL UNIVERSITY
JAIPUR





# 10. Schedule of the event (insert in the report)

The event was scheduled on 30th November 2022 from 3:45AM to 5 PM via online mode through Microsoft Teams.

# 11.Attendance of the Event (insert in the document only)Total attendee= 46

| Sr.<br>No | Name of Institution       | Place<br>of<br>Institut<br>ion | Registration<br>Number /E mpl o<br>yee code | Name of Attendee            | Name of Dept |
|-----------|---------------------------|--------------------------------|---------------------------------------------|-----------------------------|--------------|
| 1         | Manipal University Jaipur | Jaipur                         | 210902047                                   | VYOM PANDEY                 | C