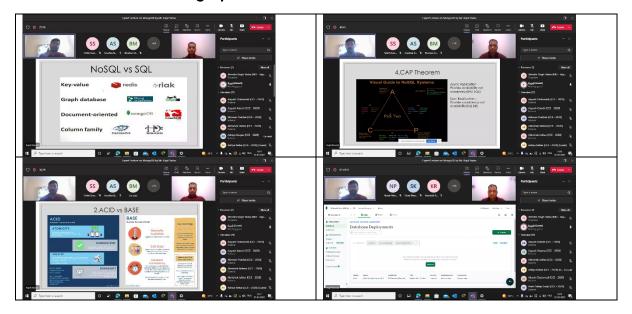

Mr. Kartavya Jain gave a very engaging and insightful lecture on Artificial Intelligence.He started with the basics of artificial intelligence that its ability to rationalize and take actions that have the best chance of achieving a specific goal. A subset of artificial intelligence is machine learning (ML), which refers to the concept that computer programs can automatically learn from and adapt to new data without being assisted by humans. Deep learning techniques enable this automatic learning through the absorption of huge amounts of unstructured data such as text, images, or video. He also discussed about the application area of artificial intelligence

#### 5. Photographs

Figure 1. Presentation by Expert

Figure 2. Presentation by Expert

Figure 3. Presentation by Expert

Figure 4. Presentation by Expert

6. Brochure or creative of the event