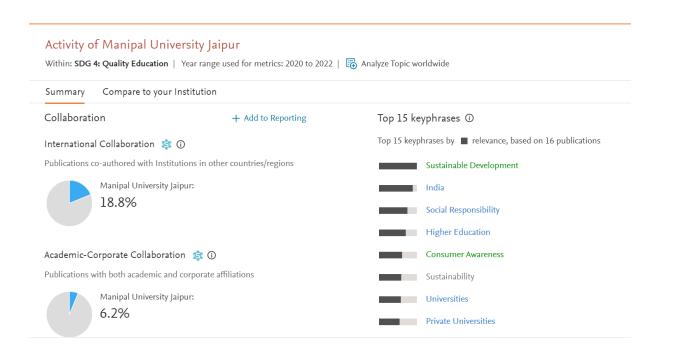

# Scholarly output in SDG 4

512

Views Count ①

#### 

41

Citation Count 🔅 🛈

| Sr. | _                                                                                                                                  |                                                                               |      | _                                                                                                                        |                                    |
|-----|------------------------------------------------------------------------------------------------------------------------------------|-------------------------------------------------------------------------------|------|--------------------------------------------------------------------------------------------------------------------------|------------------------------------|
| No. | Title                                                                                                                              | Authors                                                                       | Year | Scopus Source title                                                                                                      | DOI                                |
| 1   | Waste Classification for<br>Sustainable Development<br>Using Image Recognition<br>with Deep Learning Neural<br>Network Models      | Malik, M.  Sharma, S.  Uddin, M.  Chen, CL.  Wu, CM.  Soni, P.  Chaudhary, S. | 2022 | Sustainability<br>(Switzerland)                                                                                          | 10.3390/su14127222                 |
| 2   | Extending the theory of planned behaviour to explain energy saving behaviour                                                       | Arya, B. <br>Chaturvedi, S.                                                   | 2020 | Environmental and<br>Climate<br>Technologies                                                                             | 10.2478/rtuect-2020-0032           |
| 3   | Sustainability reporting pattern in pharmaceutical sector: A study of top 10 economies across the globe                            | Kumar, M. <br>Mohanty, B. <br>Narayan, M. <br>Vadera, M.L.                    | 2020 | International Journal of Research in Pharmaceutical Sciences                                                             | 10.26452/ijrps.v11i1.1842          |
| 4   | Consumer social responsibility (CnSR): antecedents and tool validation                                                             | Soni, M. <br>Dawar, S. <br>Soni, A.                                           | 2021 | World Journal of<br>Science, Technology<br>and Sustainable<br>Development                                                | 10.1108/WJSTSD-01-2021-0012        |
| 5   | Enhanced primary<br>treatment of black water<br>using two-stage onsite<br>sanitation system                                        | Sharma, M.K. <br>Kazmi, A.A.                                                  | 2021 | Journal of<br>Hazardous, Toxic,<br>and Radioactive<br>Waste                                                              | 10.1061/(ASCE)HZ.2153-5515.0000543 |
| 6   | The development and validation of a measure to assess covid-19 stress among college students for sustainable education             | Kumar, V.V. <br>Chatterjee, B. <br>Tankha, G.                                 | 2021 | Sustainability<br>(Switzerland)                                                                                          | 10.3390/su13179828                 |
| 7   | Probing consumer awareness & barriers towards consumer social responsibility: A novel sustainable development approach             | Soni, M. <br>Dawar, S. <br>Soni, A.                                           | 2021 | International<br>Journal of<br>Sustainable<br>Development and<br>Planning                                                | 10.18280/ijsdp.160109              |
| 8   | The Use of UTAUT Model<br>for Understanding<br>Academicians' Perception<br>towards Online Faculty<br>Development Programs<br>(FDP) | Srivastava, S.  <br>Singh Bhati, N.                                           | 2020 | Proceedings of IEEE International Conference on Advent Trends in Multidisciplinary Research and Innovation, ICATMRI 2020 | 10.1109/ICATMRI51801.2020.9398475  |
| 9   | Mediating role of employee motivation for training, commitment, retention,                                                         | Chahar, B. <br>Jain, S.R. <br>Hatwal, V.                                      | 2021 | Problems and<br>Perspectives in<br>Management                                                                            | 10.21511/ppm.19(3).2021.09         |