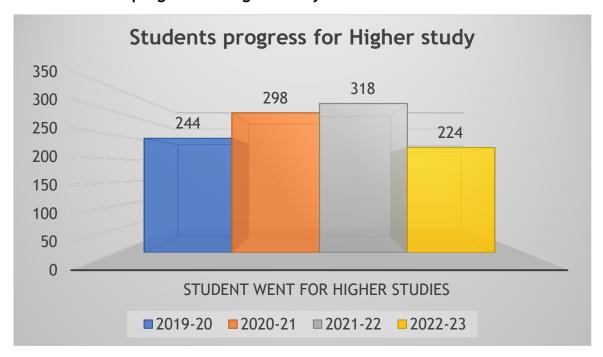

| 144                                                         | 53                     | 400000(Four Lakh)                                          | 1                                           |
| 2021-22       | 182                                                         | 97                     | 536700(Five Lakh<br>Thirty Six Thousand<br>Seven Hundred ) | 6                                           |

## • Growth in placement numbers



| Metric                       | 2019 | 2020 | 2021 | 2022 |
|------------------------------|------|------|------|------|
| Highest salary offered (LPA) | 27   | 42   | 25   | 106  |
| Average salary offered (LPA) | 4.56 | 6.02 | 6.2  | 7.5  |
| Median salary offered (LPA)  | 3.33 | 4.5  | 4.5  | 6    |





## • Students progress for Higher study







# Activities conducted at Manipal University Jaipur



## **FACULTY OF SCIENCE**

## SCHOOL OF BASIC SCIENCES

## **DEPARTMENT OF COMPUTER APPLICATIONS**

Industry Expert Talk
By

Mr. Kartavya Jain

10th October 2022





#### Index

- 1. Introduction of the Event
- 2. Objective of the Event
- 3. Beneficiaries of the Event
- 5. Brief Description of the event
- 6. Geo-tagged Photographs
- 7. Brochure or creative of the event
- 8. Schedule of the Event
- 9. Attendance of the Event





#### 1. Introduction of the Event

Topic: Artificial Intelligence

Event date: 10th October 2022; Monday

Venue: Online (Ms Teams)

Attendees: Registered MCA/BCA students and Staff members

Time: 10:00 AM-11:00 AM

Resource Person: Mr. Kartavya Jain, Corporate Trainer, Seldom India Tech.

#### 2. Objecti