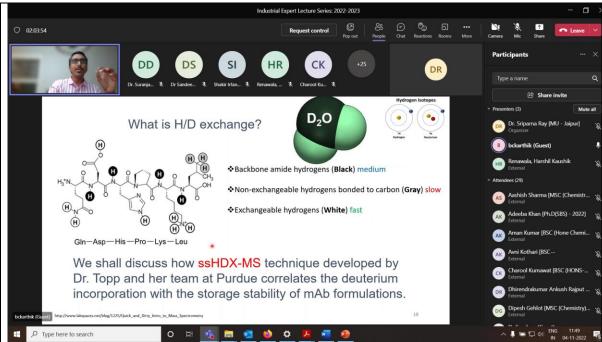

Mr. Kartavya Jain gave a very engaging and insightful lecture on Artificial Intelligence.He started with the basics of artificial intelligence that its ability to rationalize and take actions that have the best chance of achieving a specific goal. A subset of artificial intelligence is machine learning (ML), which refers to the concept that computer programs can automatically learn from and adapt to new data without being assisted by humans. Deep learning techniques enable this automatic learning through the absorption of huge amounts of unstructured data such as text, images, or video. He also discussed about the application area of artificial intelligence