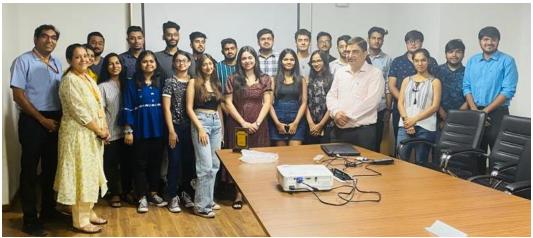

#### 4. Brief Description of the event

The department of computer applications organized an Industrial Talk on "Artificial Inteligence" on 10<sup>th</sup> October 2022. To give students maximum benefits the talk was delivered Online(MsTeams). The guest speaker was Mr. Kartavya Jain, Corporate Trainer, Seldom India Tech. The event started with welcome address by Dr. Shilpa Sharma.

Mr. Kartavya Jain gave a very engaging and insightful lecture on Artificial Intelligence.He started with the basics of artificial intelligence that its ability to rationalize and take actions that have the best chance of achieving a specific goal. A subset of artificial intelligence is machine learning (ML), which refers to the concept that computer programs can automatically learn from and adapt to new data without being assisted by humans. Deep learning techniques enable this automatic learning through the absorption of huge amounts of unstructured data such as text, images, or video. He also discussed about the application area of artificial intelligence

#### 5. Photographs

Figure 1. Presentation by Expert

Figure 2. Presentation by Expert

Figure 3. Presentation by Expert

Figure 4. Presentation by Expert

6. Brochure or creative of the event