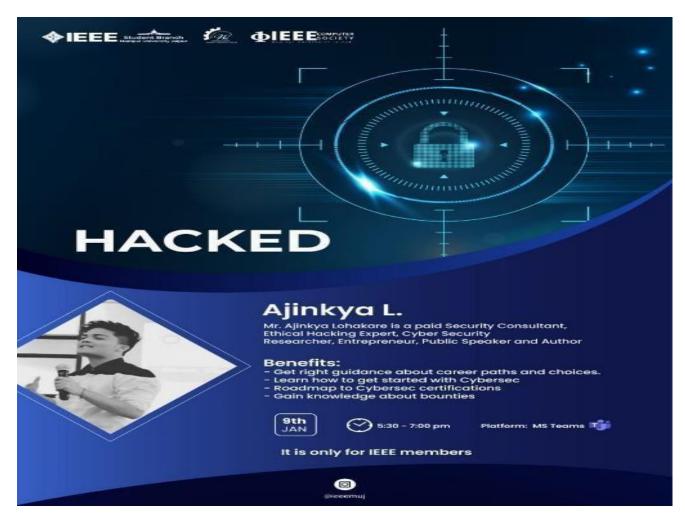

conducted more than 500 workshops. Along with this, he is also a TEDx speaker. The speaker collected a fee of Rs. 1500 for conducting the workshop

#### 5. Brief Description of the event

The workshop started off with the speaker explaining about security on the internet. The participants were also very interactive and had all of their doubts cleared with the speaker. It also covered a roadmap to cyber security certifications and how to build a career in cybersecurity.

All the topics from basic to an intermediate level were included and explained by the speaker. By the end of it, the participants learnt a lot andthis workshop will surely help them get started with cybersecurity

Page 3 of 13 Hacked



### 6. Photographs





Page 4 of 13 Hacked





7. Brochure or creative of the event:



#### 8. Schedule of the event:

Page 5 of 13 Hacked



Date: 9<sup>th</sup> January 2022 Time: 5:30-7:00 PM Mode: Online MS. Teams

#### 9. Attendance of the Event:

#### 10. Total attendee-160

|           |                              | 1                       |                                         |                       |                    |
|-----------|------------------------------|-------------------------|-----------------------------------------|-----------------------|--------------------|
| Sr.<br>No | Name of Institution          | Place of<br>Institution | Registration<br>Number/Employee<br>code | Name of<br>Attendee   | Name<br>of<br>Dept |
| 1         | Manipal University<br>Jaipur | Jaipur                  | 219303164                               | Rakshit Rawat