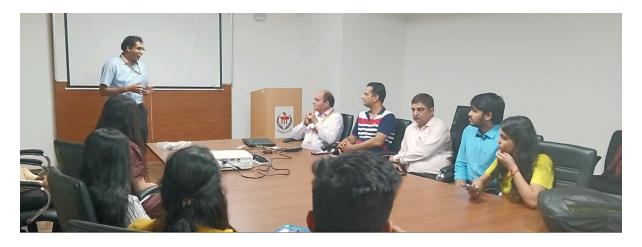

#### 4. Brief Description of the event

The department of computer applications organized an Industrial Talk on "Artificial Inteligence" on 10<sup>th</sup> October 2022. To give students maximum benefits the talk was delivered Online(MsTeams). The guest speaker was Mr. Kartavya Jain, Corporate Trainer, Seldom India Tech. The event started with welcome address by Dr. Shilpa Sharma.

#### 5. Photographs

Figure 1. Presentation by Expert

Figure 2. Presentation by Expert

Figure 3. Presentation by Expert

Figure 4. Presentation by Expert

6. Brochure or creative of the event