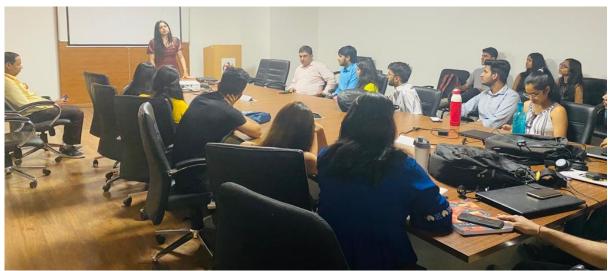

#### 4. Brief Description of the event

The department of computer applications organized an Industrial Talk on "Artificial Inteligence" on 10<sup>th</sup> October 2022. To give students maximum benefits the talk was delivered Online(MsTeams). The guest speaker was Mr. Kartavya Jain, Corporate Trainer, Seldom India Tech. The event started with welcome address by Dr. Shilpa Sharma.

Mr. Kartavya Jain gave a very engaging and insightful lecture on Artificial Intelligence.He started with the basics of artificial intelligence that its ability to rationalize and take actions that have the best chance of achieving a specific goal. A subset of artificial intelligence is machine learning (ML), which refers to the concept that computer programs can automatically learn from and adapt to new data without being assisted by humans. Deep learning techniques enable this automatic learning through the absorption of huge amounts of unstructured data such as text, images, or video. He also discussed about the application area of artificial intelligence

#### 5. Photographs

Figure 1. Presentation by Expert

Figure 2. Presentation by Expert

Figure 3. Presentation by Expert

Figure 4. Presentation by Expert

6. Brochure or creative of the event