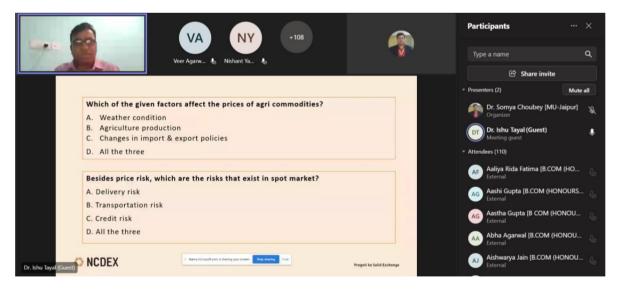

erm |
| 37 | Grievances<br>concerning stock<br>exchange dealing<br>and their<br>removals. | To get acquaint with Law related to Financial market.            | Lecture &<br>Discussion | BH2106.4 | Mid Term II<br>End Term |
| 38 | FEMA Act 2000                                                                | To get acquaint with Law related to Financial market.            | Lecture & Discussion    | BH2106.4 | Mid Term II<br>End Term |
| 39 | Revision Classes                                                             | To get acquaint with concept of participants of Secondary Market | Lecture &<br>Discussion | BH2106.4 | NA                      |

#### 8. Photographs of the event or screenshots of the event

Dr. Ishu Tayal, conducting Investor Awareness Program (IAP)-Agriculture Ecosystem





Dr. Ishu Tayal, conducting Investor Awareness Program (IAP)-Structure of Exchanges in India





#### 9. Brochure or Creative of the event

MANIPAL UNIVERSITY
JAIPUR





# 10. Schedule of the event (insert in the report)

The event was scheduled on 30th November 2022 from 3:45AM to 5 PM via online mode through Microsoft Teams.

# 11.Attendance of the Event (insert in the document only)Total attendee= 46

| Sr.<br>No | Name of Institution       | Place<br>of<br>Institut<br>ion | Registration<br>Number /E mpl o<br>yee code | Name of Attendee            | Name of Dept |
|-----------|---------------------------|--------------------------------|---------------------------------------------|-----------------------------|--------------|
| 1         | Manipal University Jaipur | Jaipur