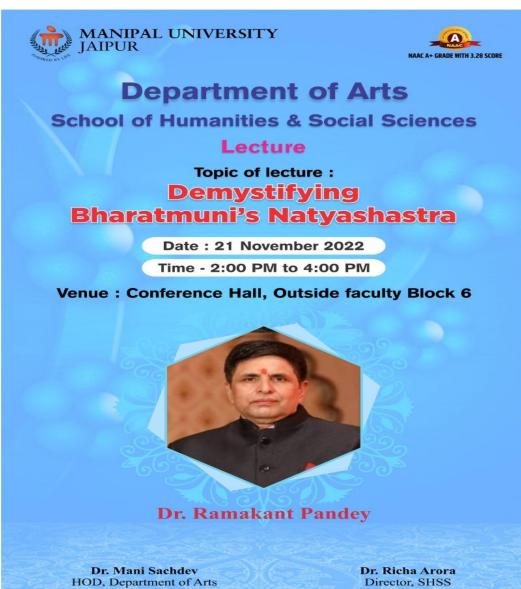

d the general characteristics of the drama. He said that 'Avasthanukriti Natyam' means the playimitating the states. In poetry or drama, content is used which is written based on the feelingsof the poet. Simplifying his point, he said that whatever is written after the feeling of the poet, the wholeactivity is imitated in drama. This imitation is done through four types of acting, Angik, Vachik, Satvik, and Acharya. Through these, the poetic parts are presented through Nata Abhinaya. It reaches society through simplification. From this phenomenon, Rasa is obtained. This Rasa is transcendental, which can be attained only through poetry.

### 1. Photographs

Page 3 of 9 Name of Event



**Expert lecturing the crowd** 



**Expert delivering the lecture** 

Page **4** of **9** Name of Event



HOD, Department of Arts

Page 5 of 9 Name of Event



# 2. Schedule of the event

21st Nov: 2:00 PM to 4:00PM

# **3.** Attendance of the Event (insert in the document only) Total attendee-.....

| Sr<br>·<br>N<br>o | Name of<br>Institution | Place of<br>Instituti<br>on | Registration<br>Number/Emplo<br>yee code | Name of Attendee            | Nam<br>e of<br>Dept |
|-------------------|------------------------|-----------------------------|------------------------------------------|-----------------------------|---------------------|
|                   | Manipal<br>University  | Jaipur                      | 221105001                                | SUDEEPTHI REDDY<br>MUNAGALA | Arts                |
|                   | Manipal<br>University  | Jaipur                      | 221105003