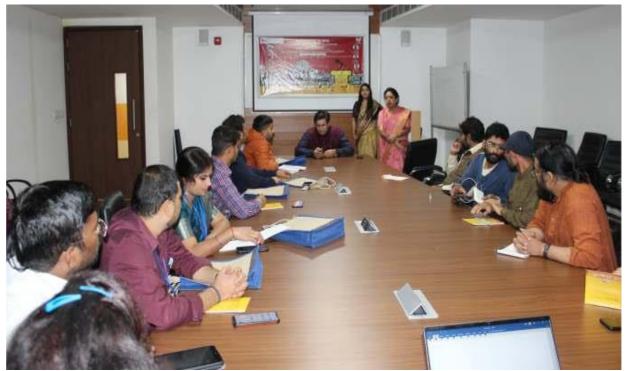

fessional contributions over these years.

### **Brief Description of the event**

Professor Pandey explained the general characteristics of the drama. He said that 'Avasthanukriti Natyam' means the playimitating the states. In poetry or drama, content is used which is written based on the feelingsof the poet. Simplifying his point, he said that whatever is written after the feeling of the poet, the wholeactivity is imitated in drama. This imitation is done through four types of acting, Angik, Vachik, Satvik, and Acharya. Through these, the poetic parts are presented through Nata Abhinaya. It reaches society through simplification. From this phenomenon, Rasa is obtained. This Rasa is transcendental, which can be attained only through poetry.

### 1. Photographs

Page 3 of 9 Name of Event



**Expert lecturing the crowd** 



**Expert delivering the lecture** 

Page **4** of **9** Name of Event



HOD, Department of Arts

Page 5 of 9 Name of Event



# 2. Schedule of the event

21st Nov: 2:00 PM to 4:00PM

# **3.** Attendance of the Event (insert in the document only) Total attendee-.....

| Sr<br>·<br>N<br>o | Name of<br>Institution | Place of<br>Instituti<br>on | Registration<br>Number/Emplo<br>yee code | Name of Attendee            | Nam<br>e of<br>Dept |
|-------------------|------------------------|-----------------------------|------------------------------------------|-----------------------------|---------------------|
|                   | Manipal<br>University  | Jaipur                      | 221105001                                | SUDEEPTHI REDDY<br>MUNAGALA |